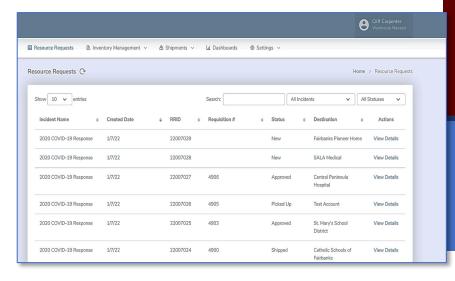

#### What are your realized gains?

- Capture and modify workflow and inventory data via web and mobile
- Improve inventory accuracy
- Reduce data workload
- Faster spot inventories and eliminate wall-to-wall
- Improve speed and accuracy for multi-level reporting
- "Visualize Your Data" with customized dashboards
- Mirror physical warehouse process paths with module-based software
- Train your employees quickly
- No impact to ongoing operations
- Effectively leverage INBOUND and OUTBOUND data