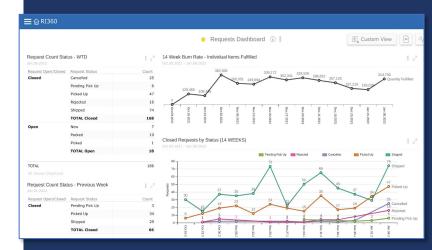

## Track key volume and velocity metrics to manage your resources

## Provide transparency to customers and gain stakeholder insights - answers at your fingertips