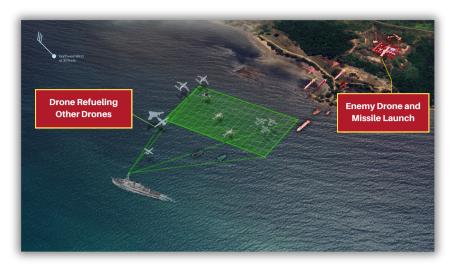

A potential mitigation strategy involves coordinating defensive swarms of lower-cost, attritable drones. CANA's capabilities would enable the Navy to more effectively plan and direct such efforts.

#### **USERS & APPLICATIONS**

Maritime Defense Optimization - Navy (Operational Planners)

Allows for better preservation of exquisite missiles and point-defenses by minimizing surviving attackers through a barrier of lower-cost defensive drones.

Moving Barrier Defense Optimization - Army, **Marine Corps, Navy (Command Centers)** 

Creates best positioning, allocation, and scheduling of manned and unmanned systems to maximize defensive capabilities for moving and stationary