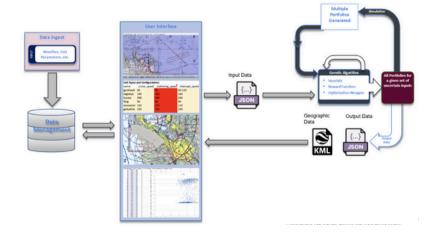

#### ARCHITECTURE DIAGRAM

## THE SOLUTION

Entourage is a UxS drone solution tool leveraging a genetic algorithm to create defensive barriers of diverse unmanned systems (UxS) for protecting moving and stationary high-value units (HVUs) such as warships, land-based forces, and critical infrastructure.

#### Entourage is fast.

When UxS capabilities and quantities are known, Entourage generates recommended employment options in seconds instead of minutes. When many capabilities and quantities are uncertain, Entourage generates recommended portfolio options in hours instead of days.